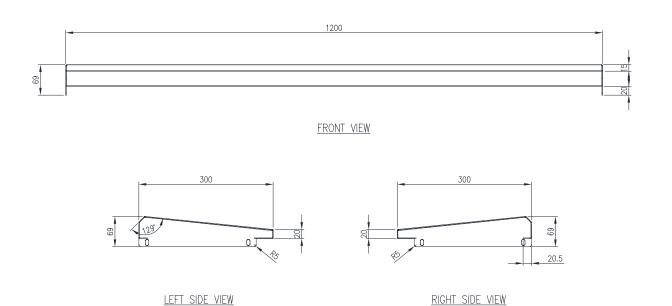

## RAIN HOODS | 316 STAINLESS STEEL | WALL MOUNTED

1200W x 300D

IP Enclosures provide a range of standard Rain Hoods for steel and stainless steel electrical enclosures. All IP Enclosures wall mounted electrical enclosures are manufactured with nutserts to accommodate rain hoods without drilling.

Photo indicative sample only. Refer to the drawing below for the exact dimensions.