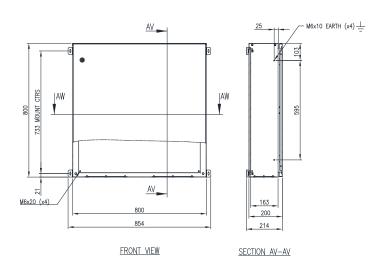

## STEEL | SINGLE DOOR | IP66

800H x 800W x 200D

IP Enclosures S1 Range of steel electrical enclosures are suitable for general industrial applications.

**Protection:** Complies with IP66 IK10, NEMA 4 (Independent accredited test laboratory)

**Body:** The robust monoblock body is fabricated using 1.5mm galvanised steel sheet. Flat face sealing surfaces are provided to increase seal life. Pre-fitted blind nutserts are incorporated to accommodate mounts and accessory fasteners to eliminate drilling and retain IP rating. Integral device plate mounts and M6 earth studs are provided.

**Single Door:** The robust surface mounted door is fabricated using 1.5mm galvanised steel sheet and incorporates concealed removable hinges with captive pins. The door is designed for a 110° opening. Each door contains cable management rails, an M6 earth stud a high quality machine-applied foamed in place (FIP) Polyurethane seal. Two internal cable management rails can be removed to provide additional space for equipment, duct and door mounted control components.

**Gland Plate:** Gland plates are incorporated into the bottom face of the enclosure for cable management. They are provided with gaskets and fasteners.

**Surface Treatment:** UL approved epoxy polyester powder-coated with a textured finish. 80-120 micron average thickness. Colour RAL7035.