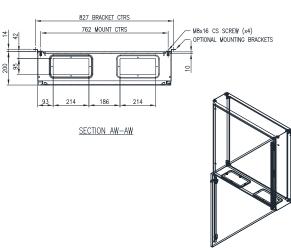

**Lock:** Chrome 5mm double bit insert quarter turn lock with key.

**Device Mounting Plate**: The device mounting plate is fabricated using 1.5mm galvanised steel sheet, pressed to provide additional strength and supplied pre-fitted into enclosure as standard.

**Gland Plate:** Gland plates are incorporated into the bottom face of the enclosure for cable management. They are provided with gaskets and fasteners.

**Surface Treatment:** UL approved epoxy polyester powder-coated with a textured finish. 80-120 micron average thickness. Colour RAL7035.